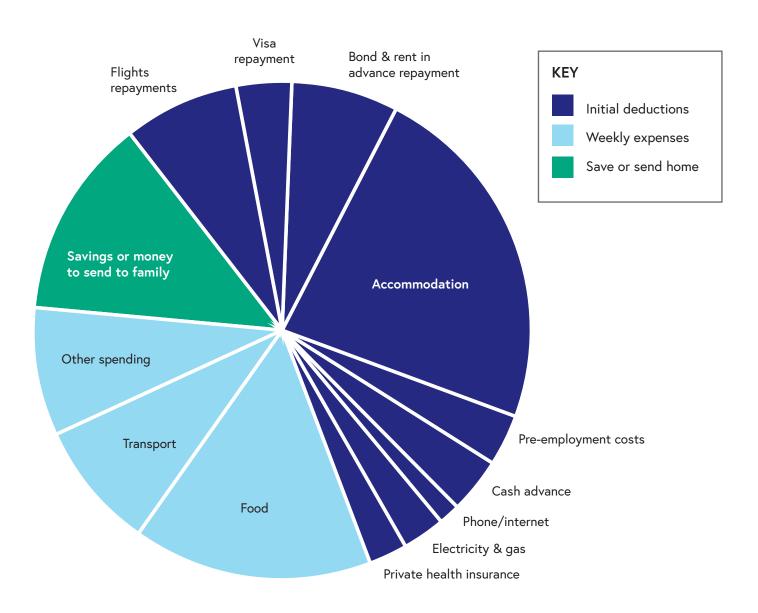

## Deductions in the first 12-16 weeks of working

The diagram below shows rough estimates of the types of deductions that may come out of your weekly wages to repay initial set up costs such as: flights<sup>1,</sup> visa application, pre-employment costs and a cash advance. The diagram shows the proportion of money typically spent on each item.

These costs would be paid back to your employer through deductions from your pay over the first 12-16 weeks.

<sup>1.</sup> Please note, the cost of flights to Australia are different from each country.