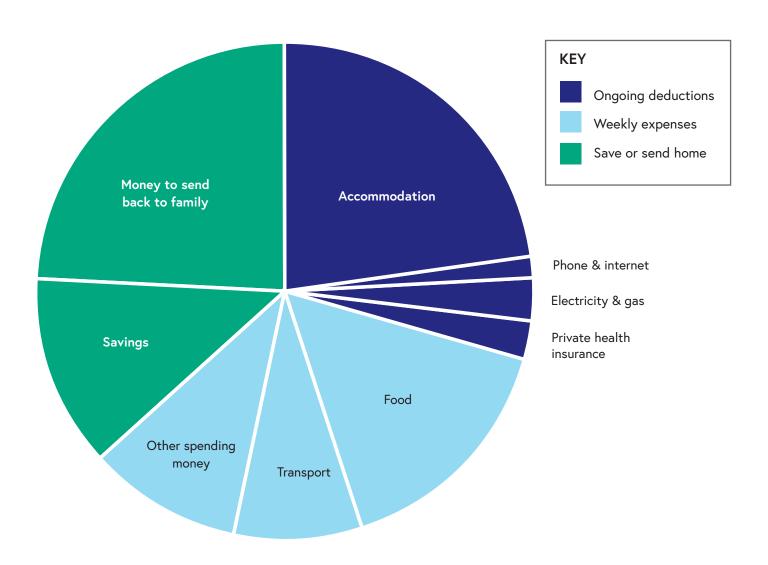

## Expenses after all initial set up costs have been repaid

The cost of living in Australia may be more expensive than in your home country. Be prepared to pay more for everyday items such as food, accommodation and transport.

The diagram below will give you a better idea of your ongoing weekly costs after you have repaid the initial setup costs. The diagram shows the proportion of money typically spent on each item.